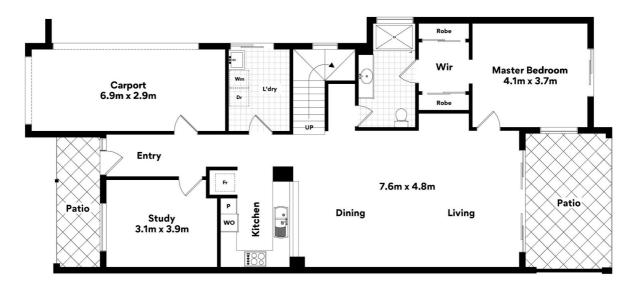

#### 🖴 3 🖺 2 🖻 2

🗄 207 m<sup>2</sup> Floor Area

90 | 2 The Ramble - Mindarie - WA

🖴 3 🖺 2 🖂 2

UPPER LEVEL

LOWER LEVEL

This is an indicative floor plan that may vary according to home location within the village/resort. The information, dimensions and specifications on this floor plan are believed to be correct but is not guaranteed and may change without notice. Any illustrations are an artist's impression only and subject to change. Keyton gives no warranty concerning the accuracy of the material or information displayed in this brochure and all such warranties (whether implied or otherwise) are excluded to the extent permitted by law. Prospective purchasers should make their own enquiries.