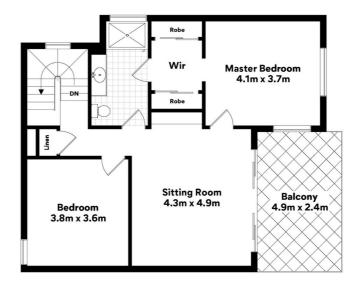

#### 🖴 3 🖺 2 🖻 2

🗄 207 m<sup>2</sup> Floor Area

90 | 2 The Ramble - Mindarie - WA

🖴 3 🖺 2 🖂 2

UPPER LEVEL

LOWER LEVEL

This is an indicative floor plan that may vary according to home location within the village/resort. The information, dimensions and specifications on this floor plan are believed to be correct but is not guaranteed and may change without notice. Any illustrations are an artist's impression only and subject to change. Keyton gives no warranty concerning the accuracy of the material or information displayed in this brochure and all such warranties (whether implied or otherwise) are excluded to the extent permitted by law. Prospective purchasers should make their own enquiries.