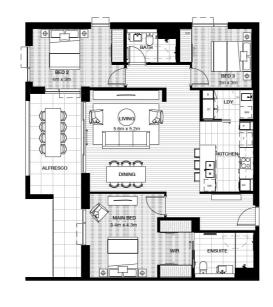

### 2.05 | 1 KHARTOUM STREET - RICHMOND - VIC

Floorplan H

3 Bedroom
2 Bathroom

a 2 Car Park

 APARTMENT AREA
 130m²
 14sq

 BALCONY AREA
 22m²
 2sq

 TOTAL AREA
 152m²
 16sq

 EXTERNAL STORAGE
 6m²

\*The above floor plan is indicative only, is not drawn to scale and was produced prior to completion of construction. Location and extent of solid façade elements, apartment dimensions, floor and spartment layout, fits firshins and specifications are approximate individual develing features may vary and are subject to change for any reason without notice. Whilst Keyzon endeasours to ensure that the information in this floorplan is correct to assurance, excesses or involved, indeed not in the contract or apartment, excesses or involved, in other not in its excesser review and excesser review that and only who not believe an excessered to a floor and to its excesser.

LEGEND

B BROOM CUPBOARD DW DISHWASHER F FRIDGE / FREEZER LDY LAUNDRY
LI LINEN
OV WALL OVEN
PWDR POWDER ROOM
P PANTRY

 R
 ROBE

 S
 STUDY

 SH
 SHELVES

 ST
 STORAGE CUPBOARD

 WIR
 WALK-IN WARDROBE

WM WASHING MACHINE
DR DRY MACHINE
N NBN CUPBOARD
D DB CUPBOARD