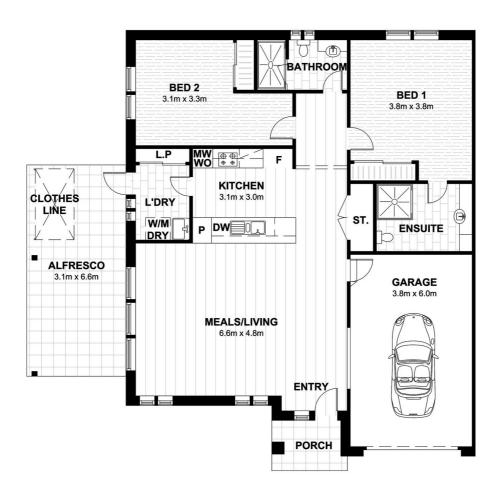

## LAKESIDE RETIREMENT VILLAGE

403 | 157 Marconi Road - Bonnells Bay - NSW

| Internal Living | 108 m²            |
|-----------------|-------------------|
| Alfresco        | 20 m²             |
| Garage          | 25 m <sup>2</sup> |
| Porch           | 4 m²              |
| Total Area      | 157 m²            |