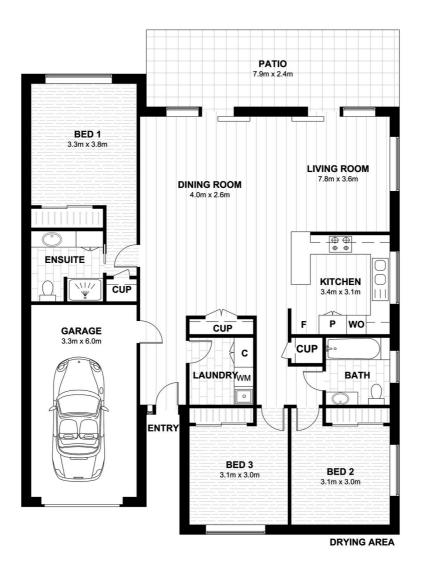

## LAKESIDE RETIREMENT VILLAGE

225 | 157 Marconi Road - Bonnells Bay - NSW

<u>₽</u>3 <u>₽</u>2 <u>₽</u>1

| Internal Living | 117 m² |
|-----------------|--------|
| Patio           | 19 m²  |
| Garage          | 20 m²  |
| Total Area      | 156 m² |