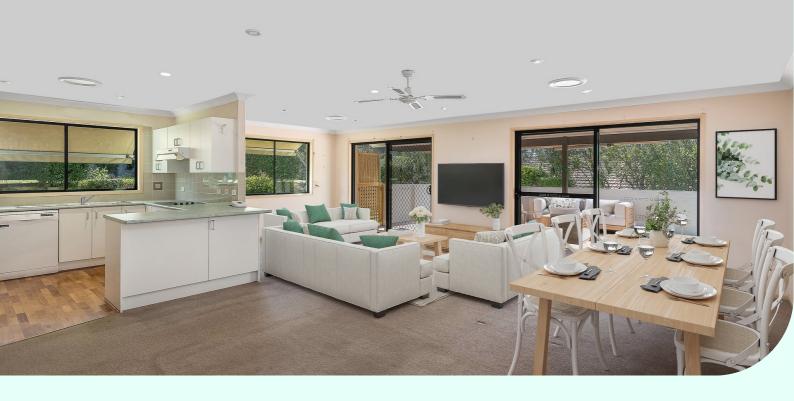

## LAKESIDE RETIREMENT VILLAGE

Sold

P.O.A

225 | 157 Marconi Road - Bonnells Bay - NSW

103 m<sup>2</sup> Floor Area

Spacious Three Bedroom Two Bathroom Villa with Alfresco Charm – Enquire Today!

Discover a blend of comfort, style, and convenience in this spacious three-bedroom, two-bathroom villa, nestled within the tranquil Lakeside Retirement Village. Boasting the popular 'Flinders' design, this villa offers a generous living and dining area, bathed in natural light, perfect for both relaxation and entertaining. The villa features a modern kitchen, and each bedroom is fitted with built-in wardrobes. Enjoy the luxury of a split system air conditioner, delivering comfort regardless of the season. Step outside to a lovely tiled alfresco area, set within established gardens, offering a perfect backdrop for outdoor dining or peaceful relaxation. Added conveniences include a secure single lock-up garage and the villa's close proximity to village amenities, ensuring a lifestyle of ease and accessibility.